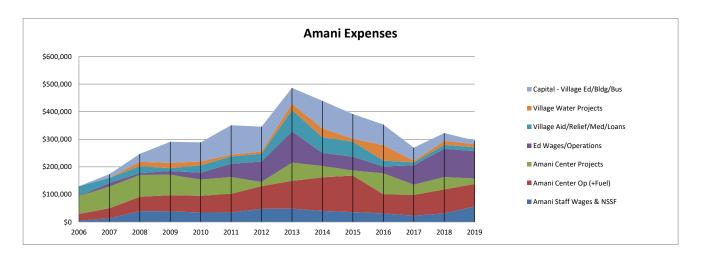

## Amani Development Organization Income and Expenses 2006 through 2019

|                               | 2006      | 2007      | 2008      | 2009      | 2010      | 2011      | 2012      | 2013      | 2014      | 2015      | 2016      | 2017      | 2018      | 2019      |
|-------------------------------|-----------|-----------|-----------|-----------|-----------|-----------|-----------|-----------|-----------|-----------|-----------|-----------|-----------|-----------|
| USA Foundation                | \$105,061 | \$128,805 | \$169,137 | \$147,475 | \$127,579 | \$110,357 | \$107,079 | \$140,890 | \$144,030 | \$115,715 | \$138,718 | \$81,398  | \$128,113 | \$118,977 |
| Australia Foundation          | \$9,832   | \$29,632  | \$60,361  | \$122,899 | \$126,095 | \$216,411 | \$215,943 | \$307,997 | \$255,543 | \$252,387 | \$166,024 | \$149,764 | \$150,955 | \$104,828 |
| Fr. John Donations            | \$14,139  | \$13,130  | \$13,579  | \$3,453   | \$13,999  | \$7,656   | \$6,902   | \$7,166   | \$12,262  | \$7,227   | \$10,933  | \$4,727   | \$222     | \$5,106   |
| Rotary & Other Support        |           |           | \$11,346  | \$9,336   | \$4,645   | \$1,435   |           |           |           |           | \$25,563  | \$10,102  | \$2,156   | \$0       |
| ADO Sales and Fees            |           |           |           | \$2,130   | \$12,495  | \$11,409  | \$18,786  | \$28,764  | \$22,227  | \$17,481  | \$19,457  | \$20,165  | \$49,699  | \$52,334  |
| Total Amani Income            | \$129,032 | \$171,567 | \$254,423 | \$285,293 | \$284,813 | \$347,268 | \$348,710 | \$484,817 | \$434,062 | \$392,810 | \$360,695 | \$266,156 | \$331,146 | \$281,245 |
|                               |           |           |           |           |           |           |           |           |           |           |           |           |           |           |
|                               | 2006      | 2007      | 2008      | 2009      | 2010      | 2011      | 2012      | 2013      | 2014      | 2015      | 2016      | 2017      | 2018      | 2019      |
| Amani Staff Wages & NSSF      | \$4,960   | \$13,550  | \$39,241  | \$38,357  | \$34,346  | \$34,792  | \$47,382  | \$48,176  | \$40,018  | \$35,726  | \$30,802  | \$22,924  | \$30,780  | \$56,047  |
| Amani Center Op (+Fuel)       | \$23,947  | \$36,227  | \$51,955  | \$58,919  | \$60,647  | \$67,500  | \$82,583  | \$100,778 | \$121,990 | \$132,458 | \$69,548  | \$75,016  | \$87,351  | \$81,597  |
| Amani Center Projects         | \$65,176  | \$78,392  | \$79,282  | \$73,924  | \$58,968  | \$60,453  | \$15,340  | \$66,191  | \$41,096  | \$18,482  | \$76,165  | \$37,279  | \$44,905  | \$19,864  |
| Ed Wages/Operations           |           | \$13,063  | \$6,455   | \$13,719  | \$24,767  | \$48,264  | \$73,791  | \$113,103 | \$47,226  | \$50,336  | \$24,805  | \$70,564  | \$102,498 | \$99,161  |
| Village Aid/Relief/Med/Loans  | \$35,535  | \$18,678  | \$25,386  | \$10,216  | \$26,822  | \$26,496  | \$28,782  | \$77,691  | \$56,602  | \$54,242  | \$21,196  | \$10,121  | \$14,300  | \$14,193  |
| Village Water Projects        |           |           | \$15,928  | \$19,385  | \$14,003  | \$7,241   | \$7,710   | \$23,117  | \$32,368  | \$10,746  | \$56,053  | \$5,806   | \$13,869  | \$11,395  |
| Capital - Village Ed/Bldg/Bus |           | \$13,356  | \$28,672  | \$76,437  | \$69,137  | \$105,864 | \$90,168  | \$57,248  | \$99,943  | \$89,353  | \$74,835  | \$47,751  | \$28,884  | \$13,410  |
| Total Amani Expenses          | \$129,618 | \$173,266 | \$246,919 | \$290,957 | \$288,690 | \$350,610 | \$345,756 | \$486,304 | \$439,243 | \$391,343 | \$353,404 | \$269,461 | \$322,589 | \$295,667 |