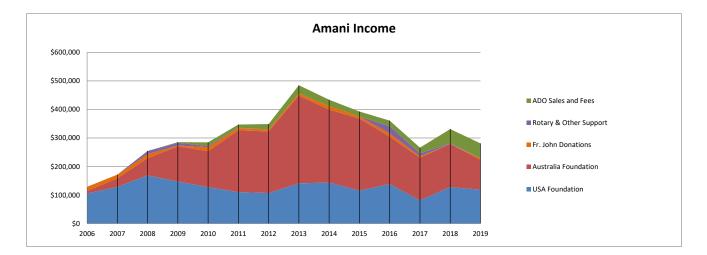

## Amani Development Organization Income and Expenses 2006 through 2019

|                               | 2006      | 2007      | 2008      | 2009      | 2010      | 2011      | 2012      | 2013      | 2014      | 2015      | 2016      | 2017      | 2018      | 2019      |
|-------------------------------|-----------|-----------|-----------|-----------|-----------|-----------|-----------|-----------|-----------|-----------|-----------|-----------|-----------|-----------|
| USA Foundation                | \$105,061 | \$128,805 | \$169,137 | \$147,475 | \$127,579 | \$110,357 | \$107,079 | \$140,890 | \$144,030 | \$115,715 | \$138,718 | \$81,398  | \$128,113 | \$118,977 |
| Australia Foundation          | \$9,832   | \$29,632  | \$60,361  | \$122,899 | \$126,095 | \$216,411 | \$215,943 | \$307,997 | \$255,543 | \$252,387 | \$166,024 | \$149,764 | \$150,955 | \$104,828 |
| Fr. John Donations            | \$14,139  | \$13,130  | \$13,579  | \$3,453   | \$13,999  | \$7,656   | \$6,902   | \$7,166   | \$12,262  | \$7,227   | \$10,933  | \$4,727   | \$222     | \$5,106   |
| Rotary & Other Support        |           |           | \$11,346  | \$9,336   | \$4,645   | \$1,435   |           |           |           |           | \$25,563  | \$10,102  | \$2,156   | \$0       |
| ADO Sales and Fees            |           |           |           | \$2,130   | \$12,495  | \$11,409  | \$18,786  | \$28,764  | \$22,227  | \$17,481  | \$19,457  | \$20,165  | \$49,699  | \$52,334  |
| Total Amani Income            | \$129,032 | \$171,567 | \$254,423 | \$285,293 | \$284,813 | \$347,268 | \$348,710 | \$484,817 | \$434,062 | \$392,810 | \$360,695 | \$266,156 | \$331,146 | \$281,245 |
|                               |           |           |           |           |           |           |           |           |           |           |           |           |           |           |
|                               | 2006      | 2007      | 2008      | 2009      | 2010      | 2011      | 2012      | 2013      | 2014      | 2015      | 2016      | 2017      | 2018      | 2019      |
| Amani Staff Wages & NSSF      | \$4,960   | \$13,550  | \$39,241  | \$38,357  | \$34,346  | \$34,792  | \$47,382  | \$48,176  | \$40,018  | \$35,726  | \$30,802  | \$22,924  | \$30,780  | \$56,047  |
| Amani Center Op (+Fuel)       | \$23,947  | \$36,227  | \$51,955  | \$58,919  | \$60,647  | \$67,500  | \$82,583  | \$100,778 | \$121,990 | \$132,458 | \$69,548  | \$75,016  | \$87,351  | \$81,597  |
| Amani Center Projects         | \$65,176  | \$78,392  | \$79,282  | \$73,924  | \$58,968  | \$60,453  | \$15,340  | \$66,191  | \$41,096  | \$18,482  | \$76,165  | \$37,279  | \$44,905  | \$19,864  |
| Ed Wages/Operations           |           | \$13,063  | \$6,455   | \$13,719  | \$24,767  | \$48,264  | \$73,791  | \$113,103 | \$47,226  | \$50,336  | \$24,805  | \$70,564  | \$102,498 | \$99,161  |
| Village Aid/Relief/Med/Loans  | \$35,535  | \$18,678  | \$25,386  | \$10,216  | \$26,822  | \$26,496  | \$28,782  | \$77,691  | \$56,602  | \$54,242  | \$21,196  | \$10,121  | \$14,300  | \$14,193  |
| Village Water Projects        |           |           | \$15,928  | \$19,385  | \$14,003  | \$7,241   | \$7,710   | \$23,117  | \$32,368  | \$10,746  | \$56,053  | \$5,806   | \$13,869  | \$11,395  |
| Capital - Village Ed/Bldg/Bus |           | \$13,356  | \$28,672  | \$76,437  | \$69,137  | \$105,864 | \$90,168  | \$57,248  | \$99,943  | \$89,353  | \$74,835  | \$47,751  | \$28,884  | \$13,410  |
| Total Amani Expenses          | \$129,618 | \$173,266 | \$246,919 | \$290,957 | \$288,690 | \$350,610 | \$345,756 | \$486,304 | \$439,243 | \$391,343 | \$353,404 | \$269,461 | \$322,589 | \$295,667 |